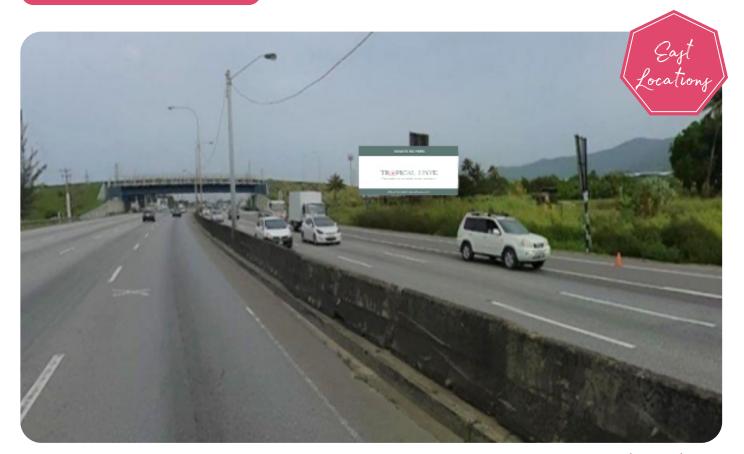

## **ARANGUEZ**

Westbound

**LOCATION:** Capturing all traffic heading west into Port of Spain

**DIMENSIONS:** 40ft W x 16ft H (Single sided)

**ANNUAL RENTAL** 

 PRICE:
 USD \$5,666.40

 PRINT & INSTALL:
 USD \$1,227.72