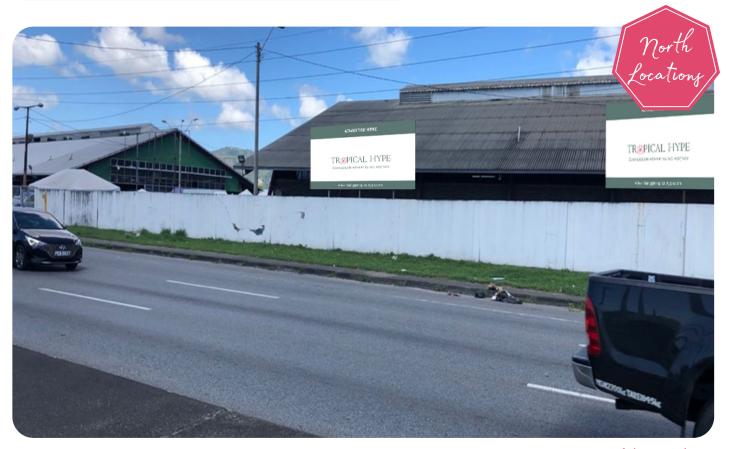

#### **FOUR ROADS DIEGO MARTIN**

North & Westbound

**LOCATION:** Located on the Diego Martin highway capturing

traffic heading north

**DIMENSIONS:** 27ft W x 12ft H (Single sided)

**ANNUAL RENTAL** 

 PRICE:
 USD \$4,603.94