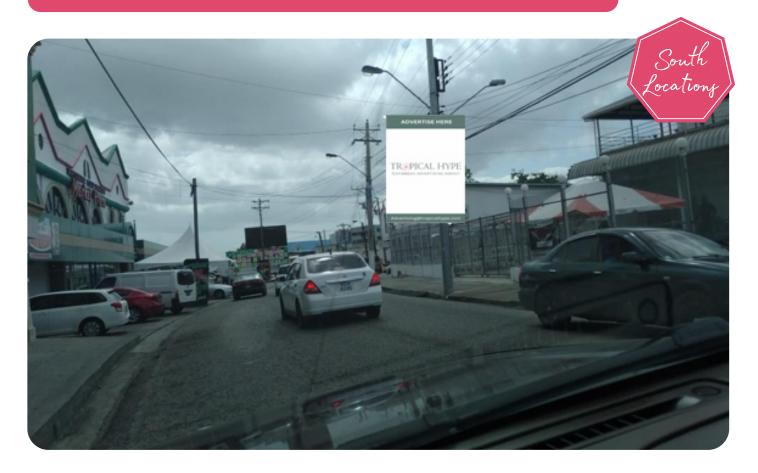

# PLESANTVILLE SANDO

Southbound

**LOCATION:** Located just after Mon Repos fire station capturing

traffic heading south.

**DIMENSIONS:** 40ft W x 16ft H (Single sided)

ANNUAL RENTAL

 PRICE:
 USD \$6,020.54

 PRINT & INSTALL:
 USD \$1,227.72

 REMOVAL FEE:
 USD \$88.54