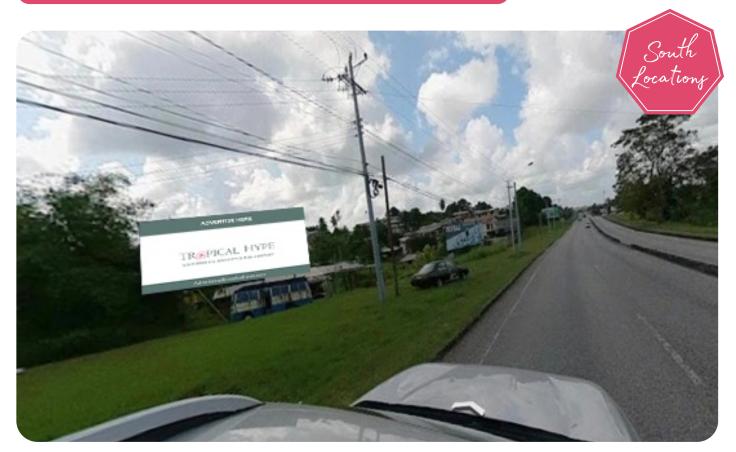

#### FYZABAD

Southbound

**LOCATION:** Located on the Avocat stretch Siparia Road

**DIMENSIONS:** 20ft W x 12ft H (Single sided)

**ANNUAL RENTAL** 

**PRICE:** USD \$3,630.09

PRINT & INSTALL: USD \$602.05