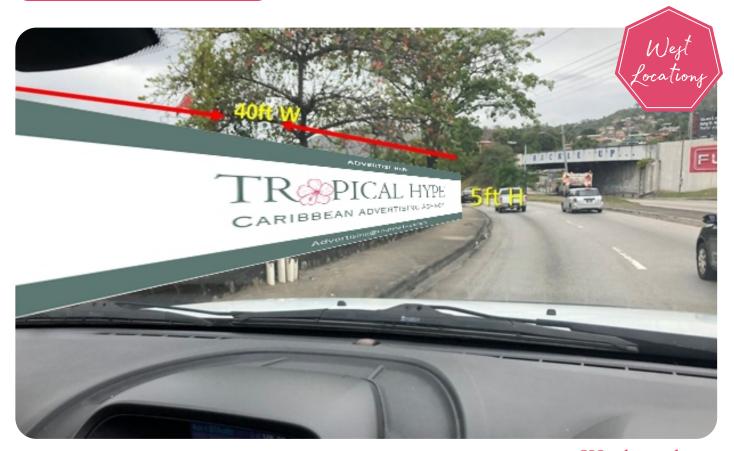

#### **FORESHORE**

Westbound

**LOCATION:** Located on the Diego Martin highway capturing

traffic heading west.

**DIMENSIONS:** 40ft W x 5ft H (Single sided)

**ANNUAL RENTAL** 

**PRICE:** USD \$4,958.10 **PRINT & INSTALL:** USD \$442.69