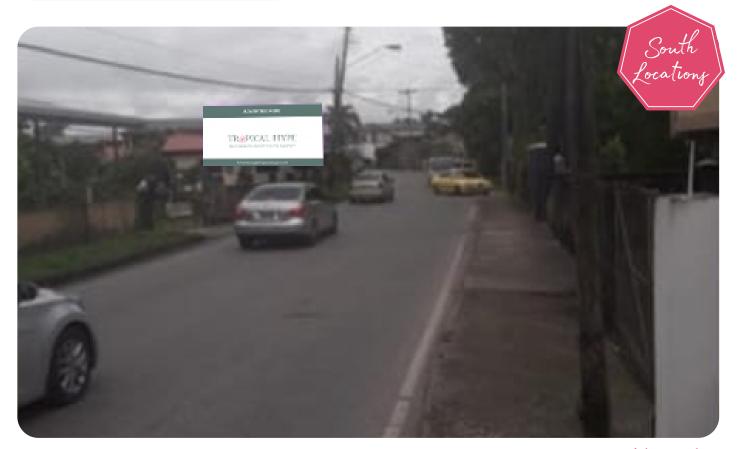

#### COFFEE STREET SANFERNANDO

**Located** on Coffee Street San Fernando

**DIMENSIONS:** 15ft W x 25ft H (Single sided)

**ANNUAL RENTAL** 

**PRICE:** USD \$6,020.54

**PRINT & INSTALL:** USD \$719.37