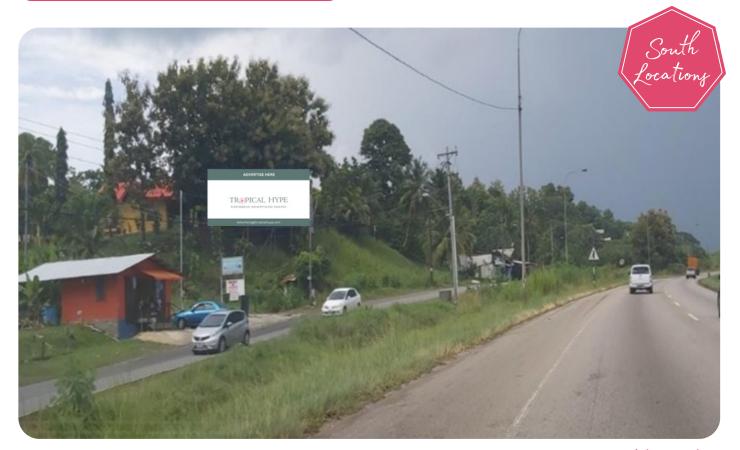

#### FYZABAD

Southbound

**LOCATION:** Located on the Avocat stretch Siparia Road

**DIMENSIONS:** 20ft W x 12ft H (Single sided)

**ANNUAL RENTAL** 

**PRICE:** USD \$3,630.09

PRINT & INSTALL: USD \$602.05