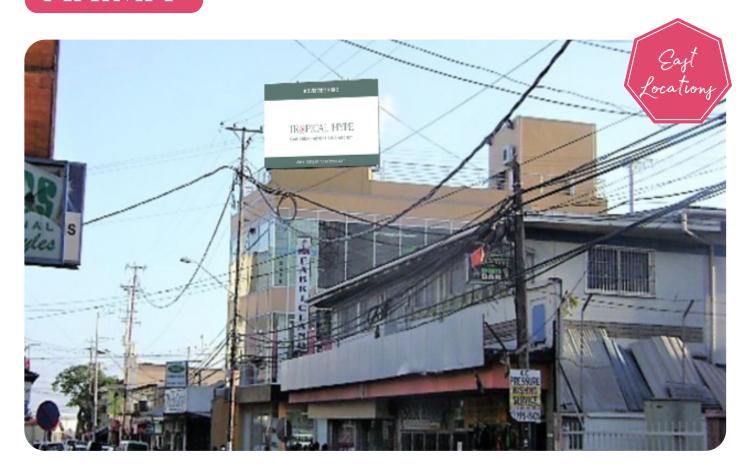

# MACOYA

Eastbound

**LOCATION:** Capturing traffic heading east on the Bus Route

**DIMENSIONS:** 32ft W x 12ft H (Single sided)

**ANNUAL RENTAL** 

**PRICE:** USD \$4,249.80

**PRINT & INSTALL:** USD \$736.63