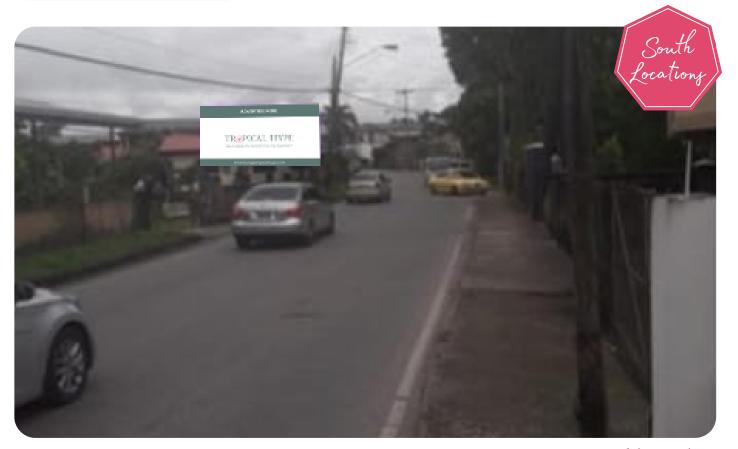

#### COFFEE STREET SANFERNANDO

**Located** on Coffee Street San Fernando

**DIMENSIONS:** 15ft W x 25ft H (Single sided)

**ANNUAL RENTAL** 

**PRICE:** USD \$6,020.54

**PRINT & INSTALL:** USD \$719.37