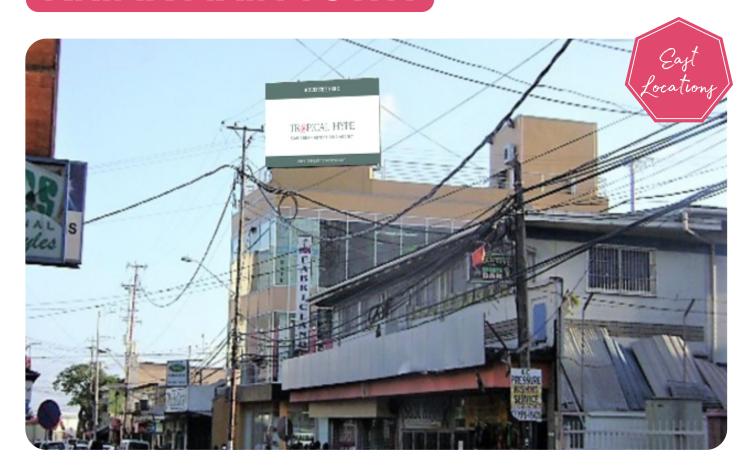

# MACOYA

Eastbound

**LOCATION:** Capturing traffic heading east on the Bus Route

**DIMENSIONS:** 32ft W x 12ft H (Single sided)

**ANNUAL RENTAL** 

**PRICE:** USD \$4,249.80

**PRINT & INSTALL:** USD \$736.63