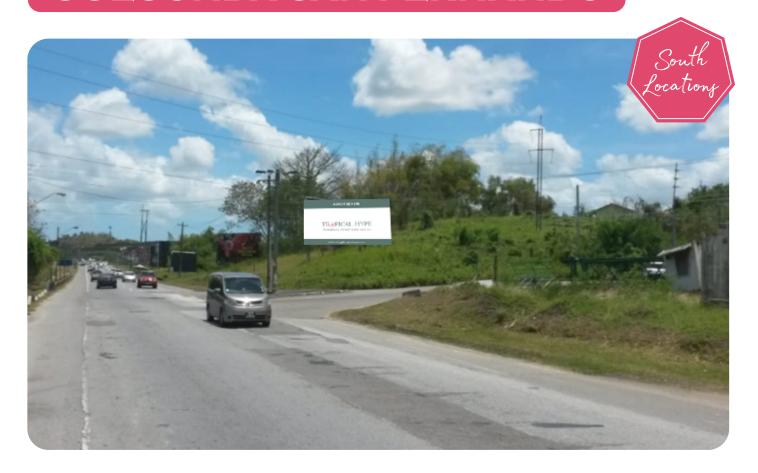

# PLESANTVILLE SANDO

Southbound

**LOCATION:** Located just after Mon Repos fire station capturing

traffic heading south.

**DIMENSIONS:** 40ft W x 16ft H (Single sided)

ANNUAL RENTAL

 PRICE:
 USD \$6,020.54

 PRINT & INSTALL:
 USD \$1,227.72

 REMOVAL FEE:
 USD \$88.54