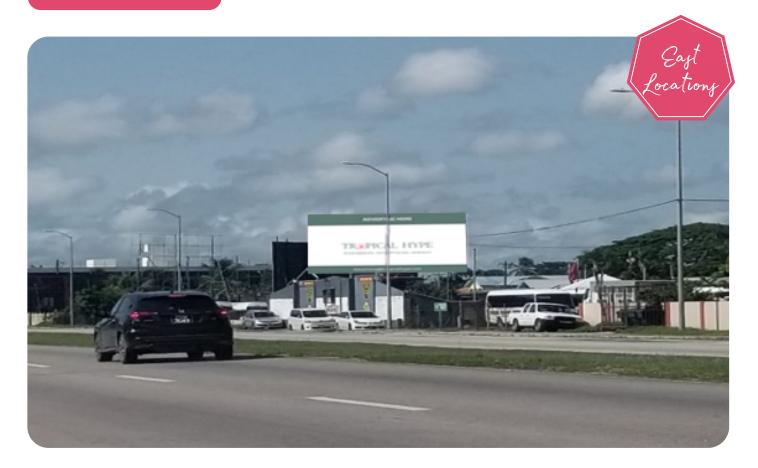

# MACOYA

Eastbound

**LOCATION:** Capturing traffic heading east on the Bus Route

**DIMENSIONS:** 32ft W x 12ft H (Single sided)

**ANNUAL RENTAL** 

**PRICE:** USD \$4,249.80

**PRINT & INSTALL:** USD \$736.63