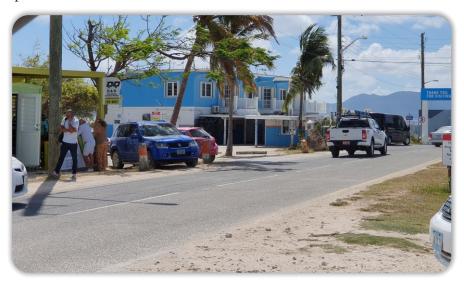

# **APPROACHING THE FERRY TERMINAL**

(just after D&D's Car Rental)

This area is a good vantage point for persons departing and arriving as well as road users. We recommend this area for good visibility.