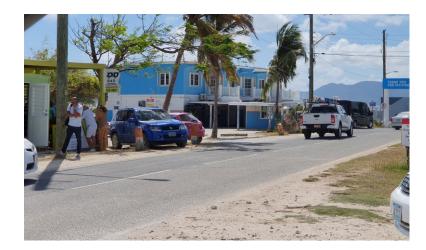

# **Approaching the Ferry Terminal**

(just after D&D's Car Rental)

This area is a good vantage point for persons departing and arriving as well as road users. We recommend this area for good visibility.